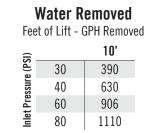

#### Features:

- Made in the USA
- Patented activation valve for Positive ON, Positive OFF
- Designed for intermittent or continuous use
- Supplied with single check valve for your convenience
- Made with high quality brass and PVC materials for corrosion resistance
- Designed for de-watering
- Discharge size 1 1/4" PVC Sch. 80 (IPS)
- 3/4" FNPT inlet
- Minimum pressure 29 PSI, maximum 90 PSI
- Minimum water temperature 32°F