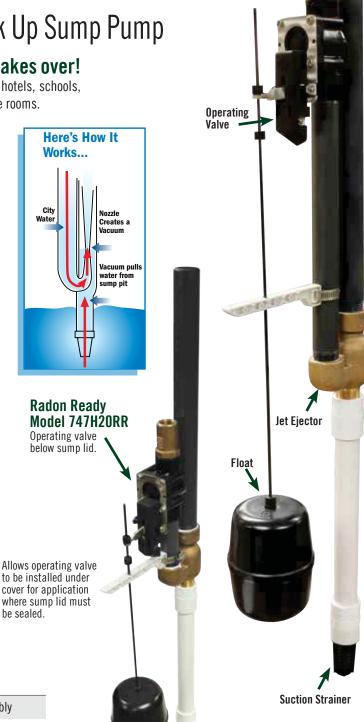

# **Emergency Water Powered Back Up Sump Pump**

## When the power goes out, the Guardian takes over!

Designed for ground water, sump crocks in homes, motels, hotels, schools, hospitals, industrial buildings, computer and record storage rooms.

#### Features:

- Made in the USA
- Patented activation valve for Positive ON, Positive OFF
- Designed for intermittent or continuous use
- Supplied with single check valve for your convenience
- Made with high quality brass and PVC materials for corrosion resistance
- Designed for de-watering
- Discharge size 1 1/4" PVC Sch. 80 (IPS)
- 3/4" FNPT inlet
- Minimum pressure 29 PSI, maximum 90 PSI
- Minimum water temperature 32°F