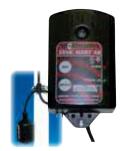

### Tank Alert Liquid Level Alarm - 747H20A / 747H20RRA

Tank Alert AB (6190-137 | 120V, NEMA1 enclosure - with mechanical switch, normally open, SignalMaster® float 15' cord, high water alarm with pipe mounting clamp)