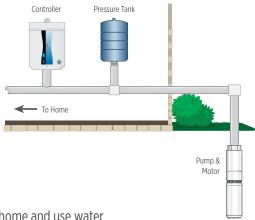

#### **Constant Pressure for Private Well Systems**

Traditional water well systems use a single-speed motor and pump to move water from the well to your home. However, when your demand for water increases, the pump speed stays the same.