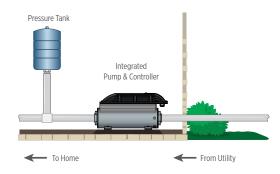

#### **Constant Pressure for Municipal Systems**

Traditional municipal systems use city water lines to deliver water to your home. Depending on pipes and distance from the water main, pressure may not always be adequate.