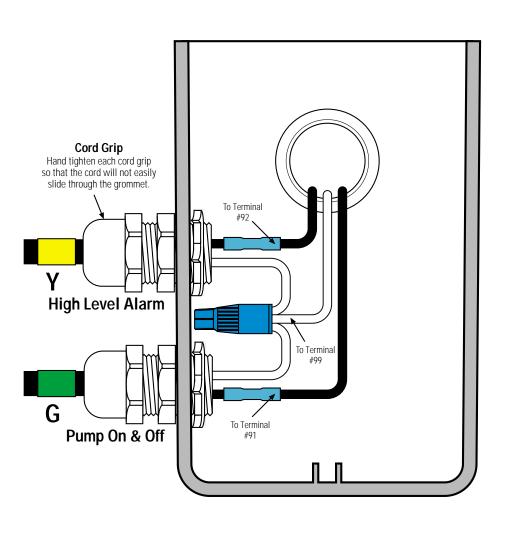

## **Splice Box Wiring Diagram**

814 AIRWAY AVENUE

SUTHERLIN, OREGON

97479-9012

TELEPHONE:

(541) 459-4449

Key Black Wire White Wire Green Wire Waterproof Wire Nut

\* Refer to drawing EIN-SB-SB-1 for splicing instructions.

## **Float Tag Colors**

Yellow

Purple

- Blue

- Green

R - Red

- Orange

F - Grey

W - White

Note: Multi-function floats will have more than one marker

Attention: Failure to follow splicing instructions will void warranty

Heat Shrink & Butt Connector \*

Drawing No.

(541) 459-2884

FACSIMILE:

**Control Panel Series** 

**Float Function Color Code** 

**Splice Box Model** 

**EDW-SB-S-501** 

SIR1

YG

SB<sub>2</sub>

EDW-SB-S-501 Rev 1.1 @04/29/98