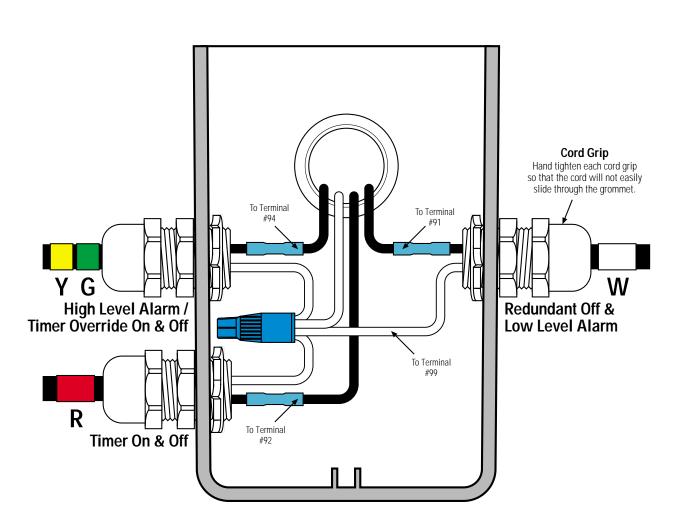

## **Splice Box Wiring Diagram**

SUTHERLIN, OREGON

97479-9012

TELEPHONE:

(541) 459-4449

FACSIMILE:

(541) 459-2884

\* Refer to drawing EIN-SB-SB-1 for splicing instructions.

Key

Black Wire

White Wire Green Wire

Waterproof Wire Nut

Heat Shrink & Butt Connector \*

## **Float Tag Colors**

Y - Yellow

P - Purple

B - Blue

**G** - Green

R - Red

O - Orange

F - Grey

**W** - White

Note: Multi-function floats will have more than one marker

**Attention:** Failure to follow splicing instructions will void warranty

**Control Panel Series** 

Float Function Color Code

**Splice Box Model** 

Drawing No.

S IR2 PT RO (YG)RW

SB3

**EDW-SB-S-517** 

EDW-SB-S-517 Rev 1.1 ©04/29/98