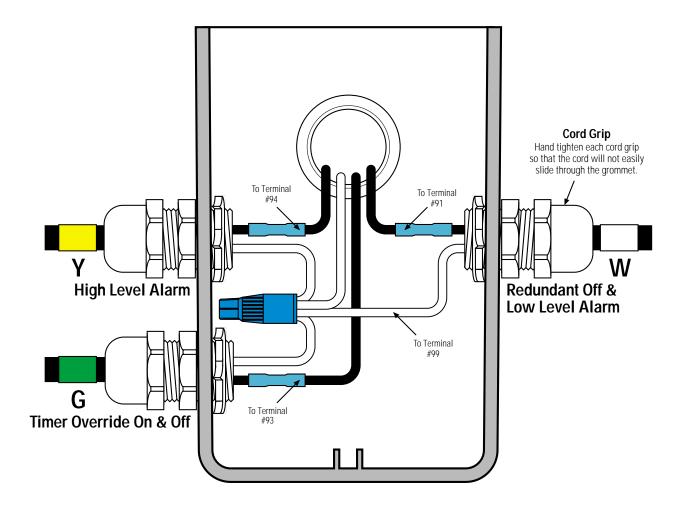

## **Splice Box Wiring Diagram**

For use in recirculating systems.

\* Refer to drawing EIN-SB-SB-1 for splicing instructions.

TELEPHONE:

(541) 459-4449

FACSIMILE:

(541) 459-2884

**Control Panel Series** 

**Float Function Color Code** 

Splice Box Model

Drawing No.

S IR2 PT RO

**YGW** 

SB3

**EDW-SB-S-519** 

EDW-SB-S-519 Rev 1.1 ©04/29/98