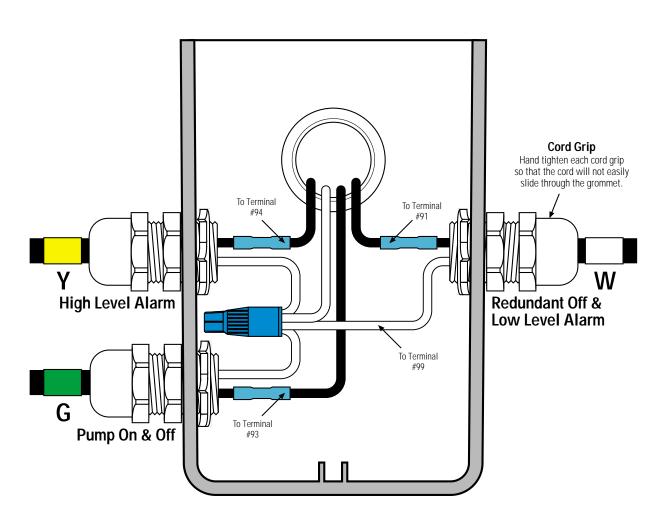

## **Splice Box Wiring Diagram**

SUTHERLIN, OREGON

97479-9012

TELEPHONE:

(541) 459-4449

FACSIMILE:

(541) 459-2884

## Float Tag Colors

**Y** - Yellow

\* Refer to drawing EIN-SB-SB-1

for splicing instructions.

Key

Black Wire

White Wire Green Wire

Waterproof Wire Nut

Heat Shrink & Butt Connector \*

P - Purple

**B** - Blue

**G** - Green

R - Red

O - Orange

E - Grey

W - White

Note: Multi-function floats will have more than one marker

**Attention:** Failure to follow splicing instructions will void warranty

**Control Panel Series** 

**Float Function Color Code** 

**Splice Box Model** 