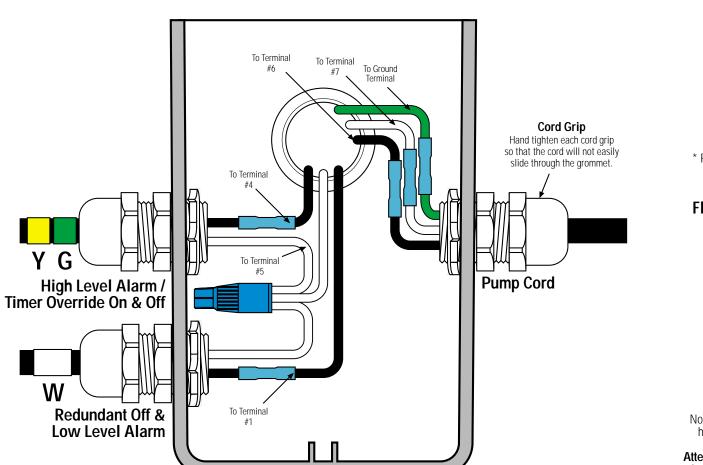

## **Splice Box Wiring Diagram**

814 AIRWAY AVENUE

SUTHERLIN, OREGON

97479-9012

TELEPHONE:

(541) 459-4449

FACSIMILE:

(541) 459-2884

Black Wire
White Wire
Green Wire
Waterproof
Wire Nut
Heat Shrink &
Butt Connector \*

\* Refer to drawing EIN-SB-SB-1 for splicing instructions.

## **Float Tag Colors**

Y - Yellow

P - Purple

**B** - Blue

**G** - Green

R - Red

O - Orange

F - Grey

**W** - White

Note: Multi-function floats will have more than one marker

**Attention:** Failure to follow splicing instructions will void warranty

**Control Panel Series** 

**Float Function Color Code** 

**Splice Box Model** 