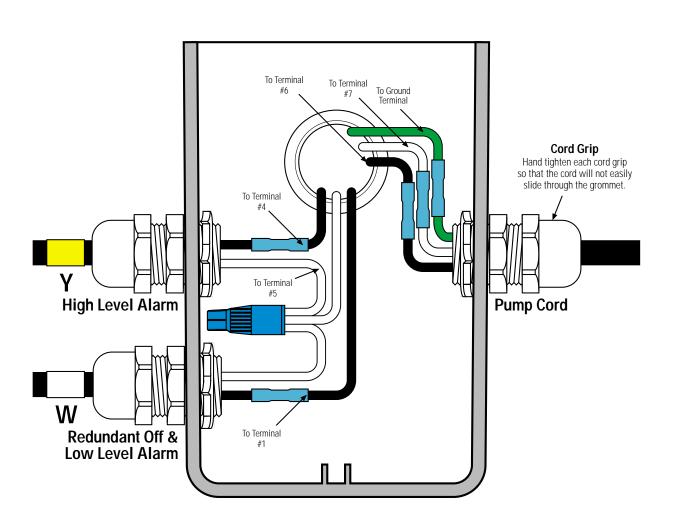

## **Splice Box Wiring Diagram**

97479-9012

TELEPHONE:

(541) 459-4449

FACSIMILE:

(541) 459-2884

\* Refer to drawing EIN-SB-SB-1 for splicing instructions.

Key

Black Wire

White Wire

Green Wire

Waterproof Wire Nut

Heat Shrink & Butt Connector \*

## **Float Tag Colors**

**Y** - Yellow

P - Purple

**R** - Blue

G - Green

R - Red

O - Orange

E - Grey

W - White

Note: Multi-function floats will have more than one marker

**Attention:** Failure to follow splicing instructions will void warranty

**Control Panel Series** 

**Float Function Color Code** 

**Splice Box Model** 

Drawing No.

S PT RO

YW

SB<sub>3</sub>

EDW-SB-S-18

EDW-SB-S-18 Rev 1.1 ©04/29/98