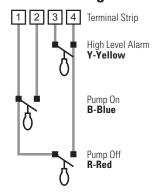

### **Float Arrangement**

#### **Float Types**

Note: In systems which include floats, this drawing replaces drawing no. "EDW-FA-S-1"

#### **Float Tag Colors**

- Y Yellow R - Red P - Purple Orange B - Blue E - Grev
- Note: Multi-function floats will have

**Attention:** Failure to follow splicing instructions will void warranty

\* Refer to drawing EIN-SB-SB-1 for splicing instructions.