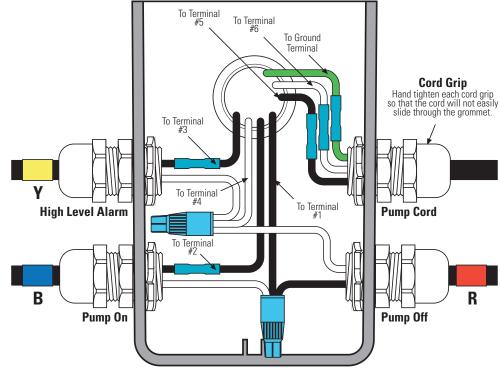

## **Splice Box Wiring**

#### **Float Tag Colors**

- Y Yellow R - Red P - Purple Orange B - Blue E - Grev
- Note: Multi-function floats will have

**Attention:** Failure to follow splicing instructions will void warranty

\* Refer to drawing EIN-SB-SB-1 for splicing instructions.