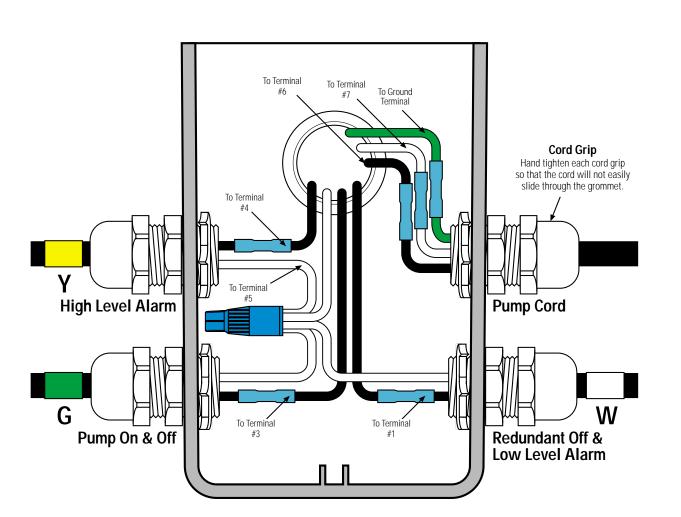

## **Splice Box Wiring Diagram**

SUTHERLIN, OREGON

97479-9012

TELEPHONE:

(541) 459-4449

FACSIMILE:

(541) 459-2884

## for splicing instructions.

Key

Black Wire

White Wire

Green Wire

Waterproof Wire Nut

Heat Shrink & Butt Connector \*

Float Tag Colors

\* Refer to drawing EIN-SB-SB-1

Y - Yellow
P - Purple

**B** - Blue

G - Green

R - Red

Orange

F - Grey

**W** - White

Note: Multi-function floats will have more than one marker

**Attention:** Failure to follow splicing instructions will void warranty

**Control Panel Series** 

S<sub>RO</sub>

**Float Function Color Code** 

**Splice Box Model** 

Drawing No.

YGW

SB4

EDW-SB-S-11

EDW-SB-S-11 Rev 1.2 ©04/29/98