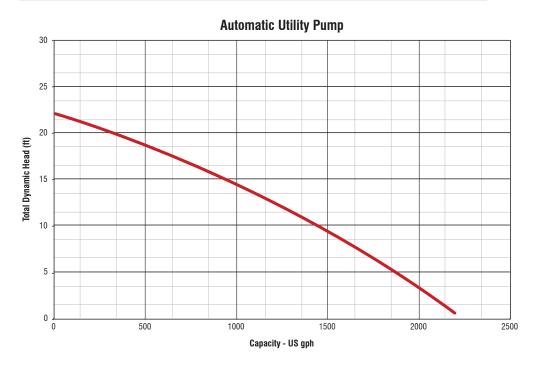

| Model    | Item No. | UPC             | HP  | Amps | Volts | Discharge               | Intake             | Cord<br>Length | Gallons Per Hour at Height |      |      |     | Shut-Off |
|----------|----------|-----------------|-----|------|-------|-------------------------|--------------------|----------------|----------------------------|------|------|-----|----------|
|          |          |                 |     |      |       |                         |                    |                | 0′                         | 5′   | 10'  | 15′ | Shut-On  |
| RL-MP25A | 14942735 | 0 10121 14158 2 | 1/4 | 2.0  | 115   | 1-1/4" MNPT<br>3/4" GHT | Screened<br>Bottom | 10′            | 2200                       | 1920 | 1440 | 900 | 22'      |