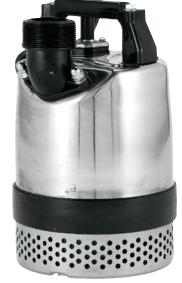

# **HEAVY-DUTY SUBMERSIBLE UTILITY PUMP**

## **APPLICATIONS**

Construction-grade, heavy-duty submersible utility pump designed for the most demanding applications such as dewatering construction sites, ponds, and ditches.

### **FEATURES & BENEFITS**

- Rugged construction with stainless steel motor housing and suction strainer
- Special urethane rubber impeller
- High efficiency, 115 V permanent split capacitor (PSC) motor, with thermal overload protection as well as upper and lower ball bearings for extended operation
- Double-seal system (silicon carbide primary mechanical seal with a carbon ceramic secondary seal)
- 20' extended length power cord