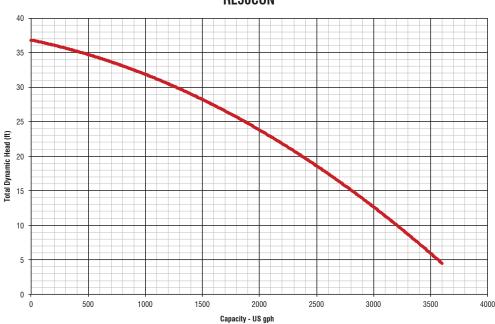

on with stainless steel motor housing and suction strainer
- Special urethane rubber impeller
- High efficiency, 115 V permanent split capacitor (PSC) motor, with thermal overload protection as well as upper and lower ball bearings for extended operation
- Double-seal system (silicon carbide primary mechanical seal with a carbon ceramic secondary seal)
- 20' extended length power cord







# **CARTON SPECIFICATIONS**

| Model    | Length | Width | Height | Weight<br>(lbs) | Carton<br>Cubes<br>(cu ft) |    | Quantity<br>per Layer |   |
|----------|--------|-------|--------|-----------------|----------------------------|----|-----------------------|---|
| PL 50CON | 7 75"  | 9 25" | 13 33" | 26              | 0.55                       | 75 | 25                    | 7 |

#### **RL50CON**