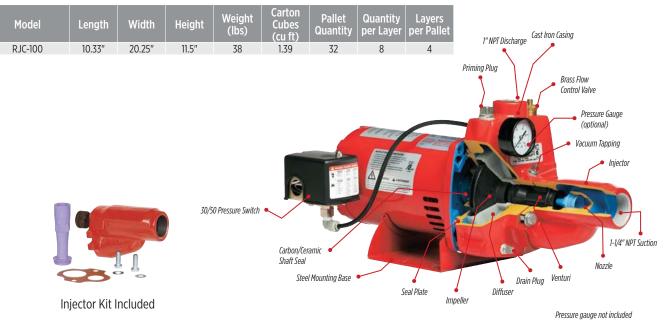

|    |         |                                 |        |           | 2               | 20'             | -    | 10.5 | 7.3  | 5.2                   | 3.6 | 87.0                    | 201′         |                     |
|    |         |          |                 |    |         |                                 |        |           | 2               | 50'             | -    | 7.2  | 5.0  | 3.4                   | 1.9 | 74.0                    | 171'         |                     |
|    |         |          |                 |    |         |                                 |        |           | 2               | 90'             | -    | 34   | 1.9  | 0.7                   | -   | 56.7                    | 131'         |                     |

## **CARTON SPECIFICATIONS**