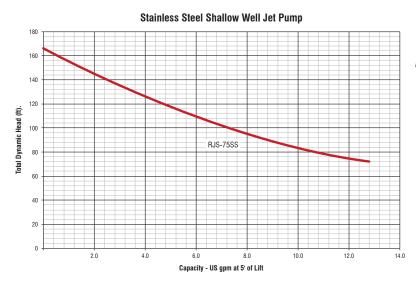

| Model    | Item No. | UPC             | НР  | Volts   | Amps                           | Intake/<br>Discharge | Pressure<br>Gauge<br>Port | Suction<br>Lift | 30   | tharge Pi<br>40<br>Gallons P | 50  | 60  | Max.<br>Pressure<br>(PSI) | Max.<br>Head |
|----------|----------|-----------------|-----|---------|--------------------------------|----------------------|---------------------------|-----------------|------|------------------------------|-----|-----|---------------------------|--------------|
|          | 97080702 | 0 10121 14939 7 | 3/4 | 115/230 | 9.0 A @ 115 V<br>4.5 A @ 230 V | 1" FNPT              | 1/8" NPT                  | 5′              | 12.8 | 9.1                          | 5.3 | 2.1 | 73                        | 169'         |
| RJS-75SS |          |                 |     |         |                                |                      |                           | 15'             | 9.4  | 7.4                          | 3.9 | 1.7 | 68                        | 158′         |
|          |          |                 |     |         |                                |                      |                           | 25'             | 4.9  | 4.9                          | 2.7 | 0.2 | 65                        | 150'         |