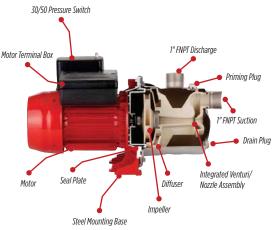

## **FEATURES & BENEFITS**

- Shallow well stainless steel jet pump is ideal for use in pumping at depths of 25' or less
- Corrosion-resistant stainless steel pump housing suitable for aggressive water conditions
- Includes factory pre-set 30/50 pressure switch that produces up to 50 psi with automatic shut-off
- 115/230 Volt heavy-duty motor; TEFC design with simple connection to existing power source