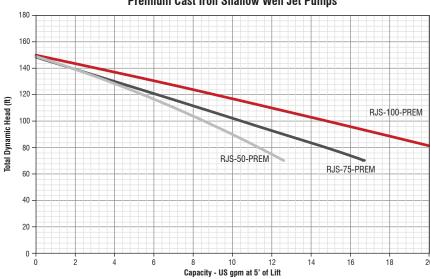

#### **Premium Cast Iron Shallow Well Jet Pumps**

| Model        | Item No. | UPC             | НР  | Volts   | Amps                            | Intake      | Discharge | Suction<br>Lift | 30   | 40   | ressure<br>50<br>er Minu | 60  | Max.<br>Pressure<br>(PSI) | Max.<br>Head |
|--------------|----------|-----------------|-----|---------|---------------------------------|-------------|-----------|-----------------|------|------|--------------------------|-----|---------------------------|--------------|
| RJS-50-PREM  | 602206   | 0 10121 14702 7 | 1/2 | 115/230 | 11.8 A @ 115 V<br>5.9 A @ 230 V | 1-1/4" FNPT | 1" FNPT   | 5′              | 12.6 | 10   | 6.1                      | 2   | 65                        | 150′         |
|              |          |                 |     |         |                                 |             |           | 15'             | 10   | 7.9  | 4                        | -   | 60                        | 139'         |
|              |          |                 |     |         |                                 |             |           | 25'             | 6.9  | 6.2  | 2.5                      | -   | 55                        | 127'         |
| RJS-75-PREM  | 602207   | 0 10121 14704 1 | 3/4 | 115/230 | 14.4 A @ 115 V<br>7.2 A @ 230 V | 1-1/4" FNPT | 1" FNPT   | 5'              | 16.7 | 12.5 | 7                        | 1.8 | 65                        | 150′         |
|              |          |                 |     |         |                                 |             |           | 15'             | 13.1 | 10   | 4.9                      | -   | 60                        | 139'         |
|              |          |                 |     |         |                                 |             |           | 25'             | 8.4  | 7.1  | 2.1                      | -   | 55                        | 127'         |
| RJS-100-PREM | 602208   | 0 10121 14705 8 | 1   | 115/230 | 17.6 A @ 115 V<br>8.8 A @ 230 V | 1-1/4" FNPT | 1" FNPT   | 5'              | 23.2 | 16.8 | 10.6                     | 3.5 | 65                        | 150′         |
|              |          |                 |     |         |                                 |             |           | 15'             | 19.5 | 14.1 | 7.7                      | -   | 60                        | 139'         |
|              |          |                 |     |         |                                 |             |           | 25'             | 13.3 | 11.5 | 5.3                      | -   | 55                        | 127'         |