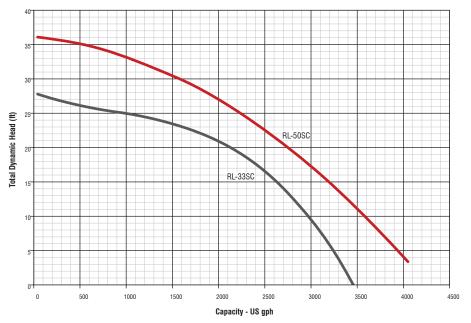

| Model   | Item No. | UPC             | HP  | Volts | Amps | Discharge   | Cord<br>Length | Gallons Per Hour at Height<br>5' 10' 15' 20' 30' |      | Shut-<br>Off | On/Off<br>Levels | Basin<br>Diameter |     |                          |             |
|---------|----------|-----------------|-----|-------|------|-------------|----------------|--------------------------------------------------|------|--------------|------------------|-------------------|-----|--------------------------|-------------|
| RL-33SC | 14942652 | 0 10121 14579 5 | 1/3 | 115   | 5    | 1-1/2" FNPT | 10′            | 3200                                             | 3000 | 2500         | 2200             | -                 | 28′ | On: 8"–11"<br>Off: 2"–5" | 11" or more |
| RL-50SC | 14942653 | 0 10121 14580 1 | 1/2 | 115   | 6.5  | 1-1/2" FNPT | 10′            | 4000                                             | 3420 | 3090         | 2800             | 1680              | 36' | On: 8"–11"<br>Off: 2"–5" | 11" or more |

#### **Snap-Action Sump/Effluent Pumps**