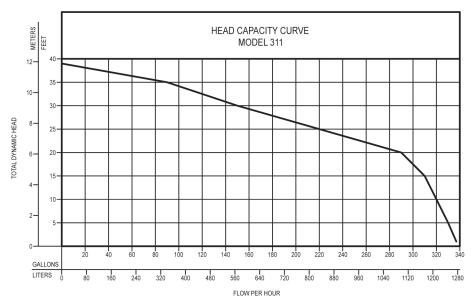

#### **Pump Characteristics**

| Operation          | Nonautomatic                             |
|--------------------|------------------------------------------|
| Discharge Size     | Garden hose                              |
| Cord Length        | 6' (2 m) standard                        |
| Cord Type          | Grounded plug                            |
| Max Head           | 39' (11.9 m)                             |
| Max Flow Rate      | 337 GPH (1275.7 LPH)                     |
| Max Operating Temp | 130° F (54° C) water, 104° F (40° C) air |
| Cooling            | Air                                      |