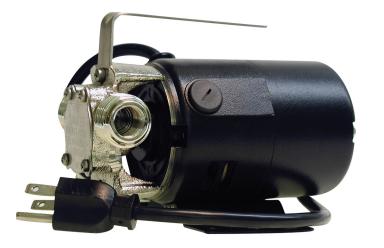

## **Features**

The "Mighty Mover" is a portable, non-submersible utility pump designed for use in residential or light commercial dewatering applications and can be used to transfer unwanted water away from waterbeds, washing machines and water heaters or to add antifreeze to radiant heating lines. Each pump is built using non-corrodible materials, ensuring a long service life. Because they are both durable and lightweight, these pumps can be transported from one location or project to another very easily. The pump is self priming at 7 feet (2.1 meters) or less above the liquid source and can be used to lift water from 15 feet (5 meters) below the pump's location. With garden hose connections for the inlet and outlet, setup is simple. Each pump comes with an extra impeller, a gasket and one 6' (2 m) hose with a strainer.