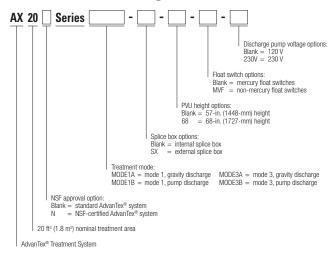

## **Product Code Diagram**

AdvanTex® Treatment System AXN Models meet the requirements of NSF-ANSI Standard 40 for Class I Systems.