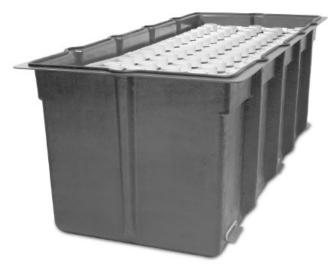

### **Applications**

Orenco's AdvanTex® AX20 Treatment System\* is an innovative technology for onsite treatment of residential wastewater. The heart of the System is the AdvanTex Filter, a sturdy, watertight fiberglass basin filled with an engineered textile material. This lightweight, highly absorbent textile material treats a tremendous amount of wastewater in a small space. AX20 Treatment Systems are ideal for:

- · Small sites
- System upgrades and repairs
- New construction
- Poor soils
- Nitrogen reduction
- Price-sensitive markets
- Pretreatment

For sizing, see "AdvanTex® Design Criteria," NDA-ATX-2.

The heart of the AdvanTex® AX20 Treatment System is this sturdy, watertight fiberglass basin filled with an engineered textile material.

#### **Physical Specifications\*\***

| Filter basin length. in. (mm)                       | 91 (2311) |
|-----------------------------------------------------|-----------|
| Width, in. (mm)                                     | 40 (1016) |
| Height, in. (mm)                                    | 31 (787)  |
| Area (footprint), ft <sup>2</sup> (m <sup>2</sup> ) | 20 (1.85) |
| Filter dry weight, lb (kg)                          | 383 (174) |